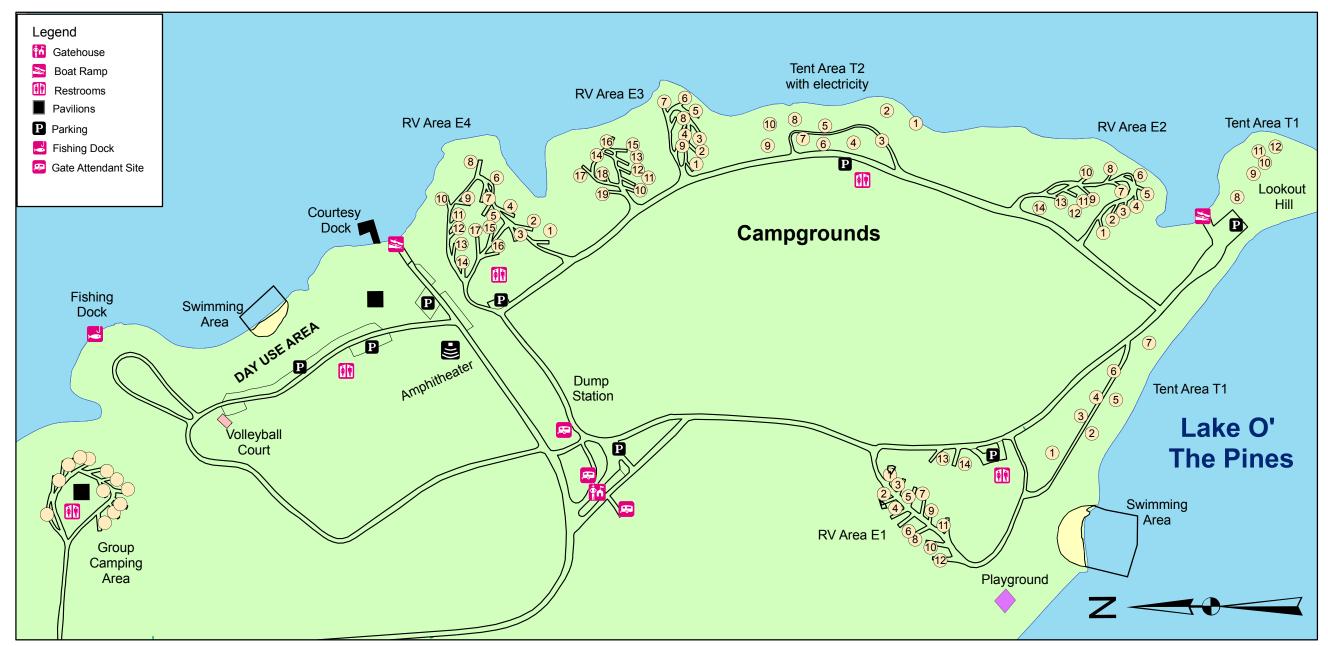

## US Army Corps of Engineers ®

Fort Worth District

This map is furnished as general information only and is not to be used to for locating property lines and other such matters.

## Lake O' the Pines, Texas JOHNSON CREEK Recreation Area

U.S. Army Corps of Engineers Fort Worth District When calling for reservations, RV areas are referred to as electric; please give the area number (E1, E2) then the site number. EXAMPLE: E101 is in RV area E1 and is at site number 01. EXAMPLE for tents: T101 is in Tent Area T1 and is at site number 01.

## RV PULL THROUGH SITES E207, E 208, E210, E314, E406 Group Camping Area Site 12

## **RV SITES WITH TENT PADS** E106, E108, E110, E111, E112, E113, E114, E408, E412, E416